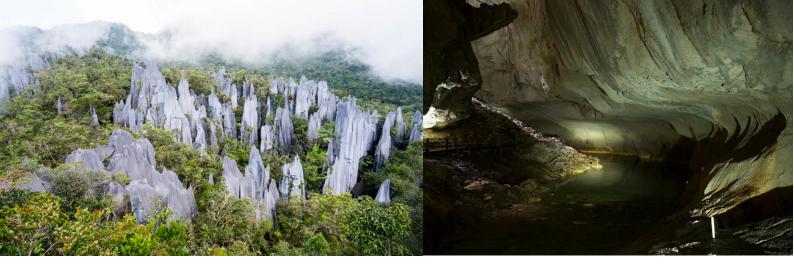

#### Day 1 Lang's & Deer Caves - Bat Exodus

(Dinner)

(B)

Meet at Mulu Airport, Register at Mulu National Park, Trekking to Lang's & Deer Caves, Return to Rest Hut for amazing Bat Exodus.

#### Day 2 Batu Bungan Penan Settlement - Wind & Clearwater Caves

(B, Lunch, Dinner)

Breakfast, assemble at 0830. Transfer to Batu Bungan – Penan Settlement with long tailed Boat, proceed to Wind Cave, King's Chamber, Clearwater Cave. Picnic Lunch at Clearwater Rest Hut. Check in at Camp 5.

## Day 3 Gunung Api – Pinnacleswin Island Excursion (Sapi & Manukan Island)

(B, Lunch, Dinner)

Breakfast, trekking to Gunung Api for the Pinnacles. The Pinnacles are the iconic image of Mulu National Park. Their jaggedy edges rise up out of Gunung Api like a spear coming out the top of a blow pipe. Return to Camp 5, lunch and dinner at Camp 5. Overnight at Camp 5.