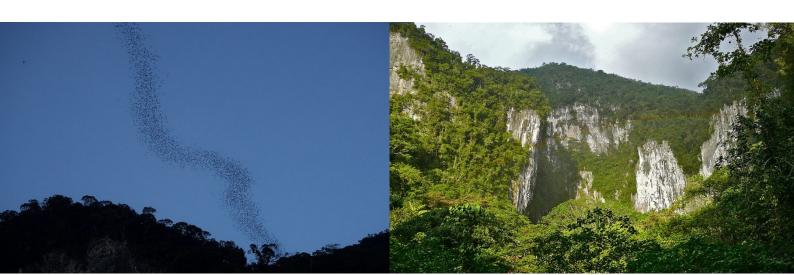

#### Day 1 Lang's & Deer Caves - Bat Exodus

(Dinner)

(B)

Meet at Mulu Airport, Register at Mulu National Park, Trekking to Lang's & Deer Caves, Return to Rest Hut for amazing Bat Exodus.

## Day 3 Gunung Api – Pinnacleswin Island Excursion (Sapi & Manukan Island)

(B, Lunch, Dinner)

Breakfast, trekking to Gunung Api for the Pinnacles. The Pinnacles are the iconic image of Mulu National Park. Their jaggedy edges rise up out of Gunung Api like a spear coming out the top of a blow pipe. Return to Camp 5, lunch and dinner at Camp 5. Overnight at Camp 5.